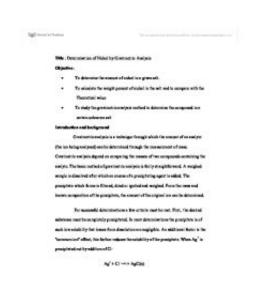

## Use Of Dmg In Gravimetric Analysis

Use Of Dmg In Gravimetric Analysis

1/3

When the pH is buffered in the range of 5 to 9, the formation of the red chelate occurs quantitatively in a solution. The Gravimetric Estimation of Nickel: The nickel is precipitated as nickel dimethyl glyoxime by adding alcoholic solution of dimethyl glyoxime C 4 H 6 (NOH) 2 and then adding a slight excess of aqueous ammonia solution.