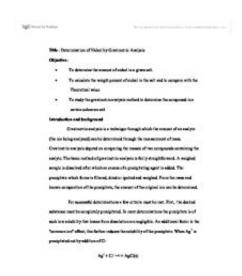

## Use Of Dmg In Gravimetric Analysis

Use Of Dmg In Gravimetric Analysis

1/3

When the pH is buffered in the range of 5 to 9, the formation of the red chelate occurs quantitatively in a solution. The Gravimetric Estimation of Nickel: The nickel is precipitated as nickel dimethyl glyoxime by adding alcoholic solution of dimethyl glyoxime C 4 H 6 (NOH) 2 and then adding a slight excess of aqueous ammonia solution.